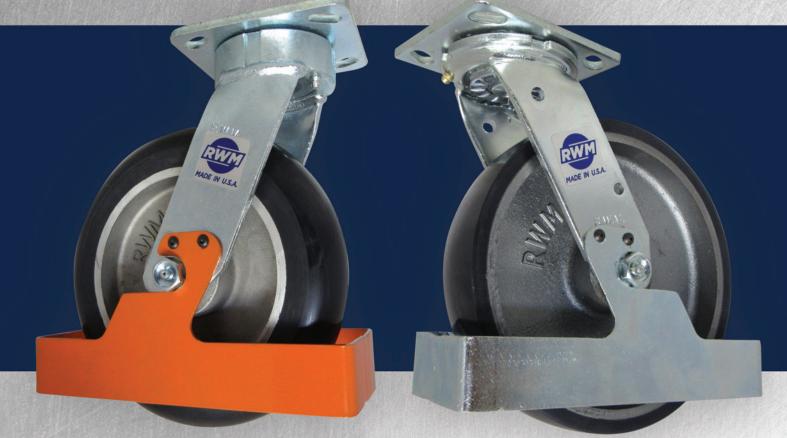

## The new and improved Field Installable Foot Guard (FIFG) from RWM is here!

It is vital to provide a safe and efficient work environment and protect employees in the process. The RWM Field Installable Foot Guard provides additional safety in the workplace by shielding feet from heavy wheels and carts which could cause potential injury.

The ability to modify your standard RWM casters with a foot guard is quick and economical. The FIFG comes in a standard silver zinc plate finish and powder coating is also available in colors such as safety yellow and orange. These vivid colors are recommended to improve visibility and draw additional attention to potential hazards.

The new design is able to fit all RWM 2" wide caster series such as the 46, 48 and 65 to name a few. Some assembly, drilling and mounting is required or they are also available pre-installed on casters from RWM. A detailed assembly guide is included with each order. The RWM FIFG are Made in the U.S.A."