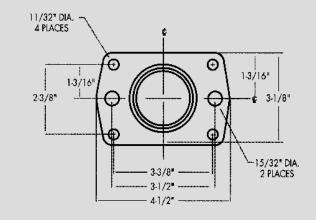

## <u>RAPIDSTOCK</u>

Ships in 5 days or less

| WHEEL<br>DIAMETER | WHEEL<br>WIDTH | CAPACITY | WHEEL<br>TYPE | OVERALL<br>HEIGHT | BALL<br>BEARING          | SWIVEL<br>LEAD | APPROX.<br>WEIGHT |
|-------------------|----------------|----------|---------------|-------------------|--------------------------|----------------|-------------------|
| 2-5/16"           | 1-5/16"        | 500      | Hytrel        | 3-25/32"          | 26-USB-2313-S6-TG-FG-T2Z | 1"             | 2.46              |
| 2-3/4"            | 1-5/16"        | 500      | Hytrel        | 4"                | 26-USB-2713-S6-TG-FG-T2Z | 1"             | 2.54              |