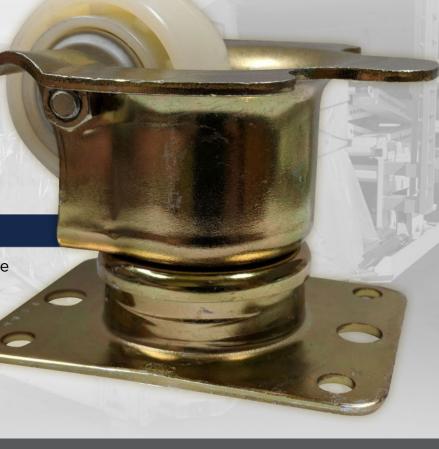

RWM's CargoMax Gold™ is the strongest, most durable air cargo caster on the market. The CargoMax™ air cargo caster features a robust foot guard built specifically for use on sorting decks. The foot guard prevents foot entry into the caster mounting hole and assists in providing a safer, more productive working environment on sortation decks.

CargoMax™ air cargo casters can take the heaviest blows from all types of cargo containers with the highest impact resistance in the industry. It outshines the competition in endurance with premium features such as precision bearings, protective guards, high-strength polymer wheels and a rivet-protecting shield.

## MAIN FEATURES OF THE CARGOMAX GOLD

**Precision Ball Bearing:** All wheels and swivel raceways have precision ball bearings for better load distribution, strength in side thrust applications, and ease of mobility.