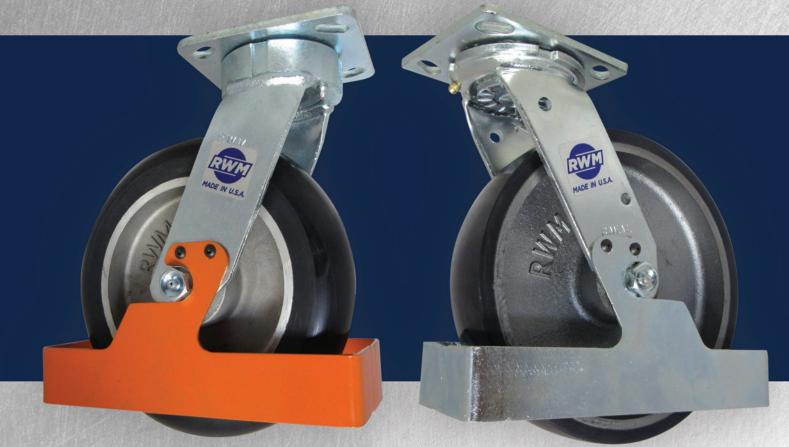

## The new and improved Field Installable Foot Guard (FIFG) from RWM is here!

It is vital to provide a safe and efficient work environment and protect employees in the process. The RWM Field Installable Foot Guard provides additional safety in the workplace by shielding feet from heavy wheels and carts which could cause potential injury.

The ability to modify your standard RWM casters with a foot guard is quick and economical. The FIFG comes in a standard silver zinc plate finish and powder coating is also available in colors such as safety yellow and orange. These vivid colors are recommended to improve visibility and draw additional attention to potential hazards.

The new design is able to fit all RWM 2" wide caster series such as the 46, 48 and 65 to name a few. Some assembly, drilling and mounting is required or they are also available pre-installed on casters from RWM. A detailed assembly guide is included with each order. The RWM FIFG are Made in the U.S.A."