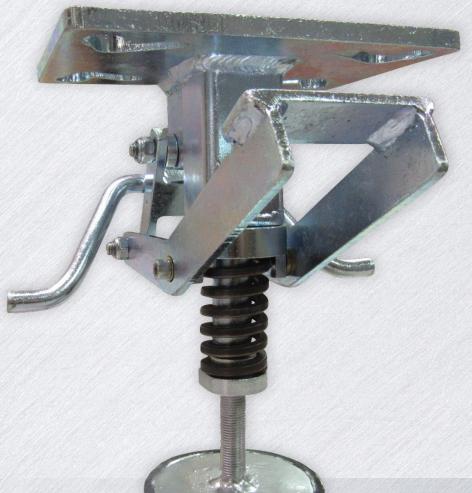

## NEW RWM ADJUSTABLE FLOOR LOCK

Adjustable Height! Hole pattern accommodates various top plate sizes! Stabilizes your cart!

## **PRODUCT FEATURES**

- Height: 6¾"- 9½" retracted and 8¾" – 11½" extended.
- Compatible with casters from 6" to 8" in diameter.
- Zinc-plated for corrosion resistance.
- Heavy-duty foot-activated locking and unlocking mechanism.
- Rubber bottom pad for floor grip.
- Contains two springs that simultaneously lock the cart in position and allow all wheels to remain stabilized on the ground.
- Up to 2¾" of adjustments to fit a wide array of carts.

## ENGINEERED TO OUTPERFORM

1225 Isley Drive, Gastonia, NC 28052 Phone: (800)-634-7704 Fax: (800)-253-6634 www.rwmcasters.com customerservice@rwmcasters.com The new RWM Adjustable Floor Lock eliminates the need to buy multiple locks for different carts. This lock can be applied to carts with wheels 6" to 8" in diameter. In addition to a foot-activated locking and unlocking mechanism, a rubber-bottom pad secures floor grip to lock the cart in place. This bottom pad rotates to allow the height of the floor lock to adjust up to 2¾". A zinc-plated coating protects from corrosion. By design, the adjustable floor lock is ideal for use on carts with different caster heights and stabilizes carts for loading and unloading by locking the cart while holding all wheels in position.