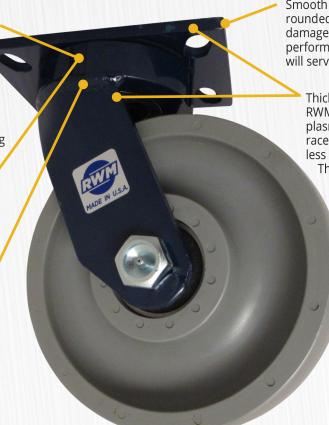

## **Features & Benefits**

Case-hardened bearing raceway vs. through-hardened raceway.
Case hardening strengthens the steel's outermost layer for superior toughness and long-wear characteristics while leaving the inner steel core elastic and strong; better to handle jarring vibrations from heavy loads. Through-hardening is more brittle in comparison and prone to cracking over extended periods of abuse.

Off-set precision-machined raceway design: reduces raceway wear, improves swivel action, reduces maintenance and provides longer service life.

Two welds around inner race. RWM's welds penetrate deeply to form a durable bond, not to mention we weld the inside and outside of all our swivel raceways providing twice the durability. Inside welds are also found on our legs for added strength.

Smooth Edges from our de-burring process and rounded corners on many series add safety and damage control. Our processes insure a great performing, good looking, quality product that will serve you for years to come.

Thicker leg and top material. Combine RWM's thicker cold-formed steel leg and plasma cut top plate with RWM's superior raceway design and you can expect even less downtime due to caster malfunction.

This combination of strength allows our product to carry up to 60% larger loads easier and safer than the competition.

RWM's press fit plug stays securely in place. Better than screw-type plugs. Vibration can back them out causing caster failure and factory floor litter that can disrupt production, endanger valuable goods and impact safety.