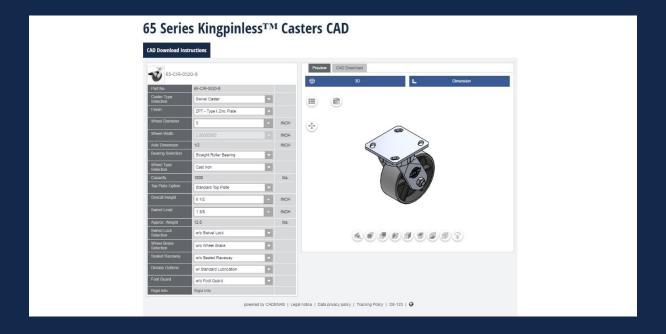

## — CAD Download Instructions —

- Go to www.rwmcasters.com in your search engine.
- On the Homepage of the website click on the **Products Dropdown Bar** and then select **CAD Downloads.**

• Use the **Filter System** to identify which **Caster** or **Wheel Series** you want, then click on that series' image.

• Immediately after choosing a Series, you will see a 3-D rendering of the product. If you wish to download the model, first you must create a **Free Account**. So click on **Create New Account**. If you already have an account you can skip this step and **Log in**.