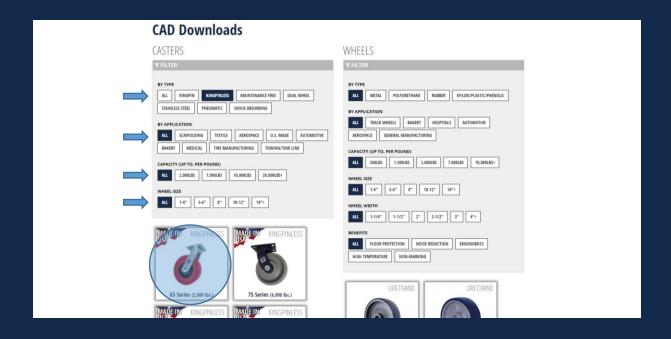

## — CAD Download Instructions —

- Go to www.rwmcasters.com in your search engine.
- On the Homepage of the website click on the **Products Dropdown Bar** and then select **CAD Downloads.**

• Use the **Filter System** to identify which **Caster** or **Wheel Series** you want, then click on that series' image.