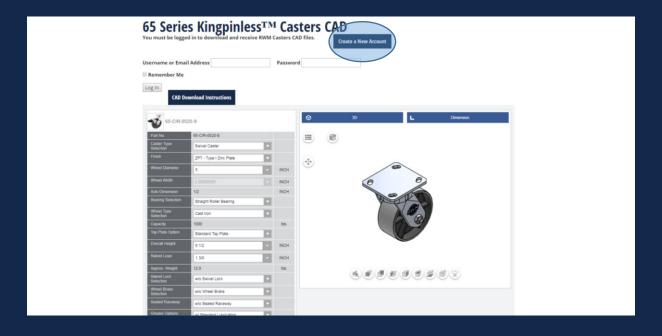

• Immediately after choosing a Series, you will see a 3-D rendering of the product. If you wish to download the model, first you must create a **Free Account**. So click on **Create New Account**. If you already have an account you can skip this step and **Log in**.

• Once you have created a profile, return to the page and Login configurator. Now use your account information to **Log in**.

• Once logged in you will see the **CAD Preview Box** now has a **CAD Download** option. Now you can begin to alter the model.