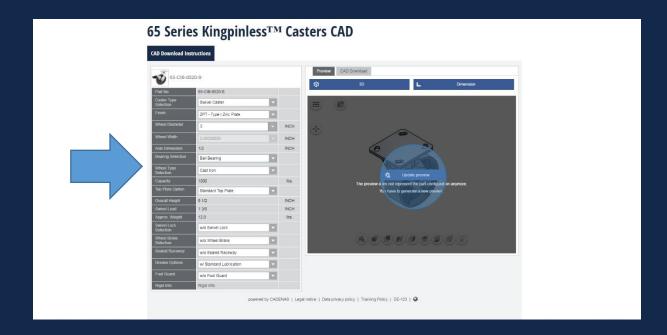

• Once you have created a profile, return to the page and Login configurator. Now use your account information to **Log in**.

• Once logged in you will see the **CAD Preview Box** now has a **CAD Download** option. Now you can begin to alter the model.

• Change any **Product Specifications** for the caster, located to the left of the **CAD Preview Box** (be sure to click **update preview** after changes are made for the new model to appear).

- A CAD Image will appear which may be maneuvered in any direction to view. If one, or more, of the specifications do not appear correct, they may easily be changed in the drop down options to the left and the newly selected specification(s) will be changed after clicking **Generate**Preview again.
- Now you may select the **CAD Download Tab**.