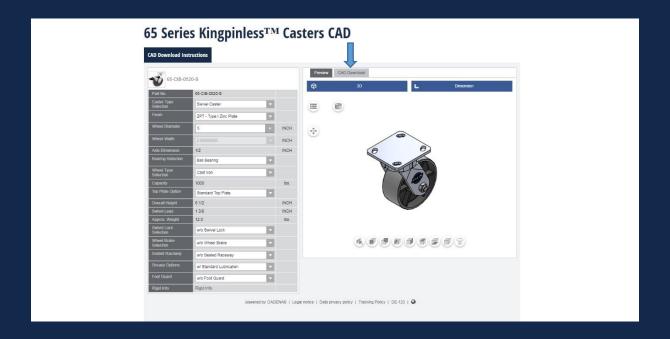

• Change any **Product Specifications** for the caster, located to the left of the **CAD Preview Box** (be sure to click **update preview** after changes are made for the new model to appear).

- A CAD Image will appear which may be maneuvered in any direction to view. If one, or more, of the specifications do not appear correct, they may easily be changed in the drop down options to the left and the newly selected specification(s) will be changed after clicking **Generate**Preview again.
- Now you may select the **CAD Download Tab**.