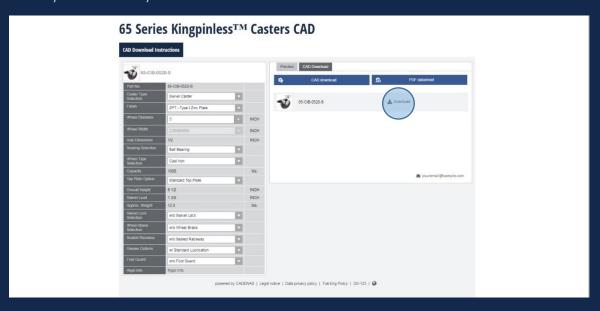

• Once you have created a profile, return to the page and Login configurator. Now use your account information to **Log in**.

• Once logged in you will see the **CAD Preview Box** now has a **CAD Download** option. Now you can begin to alter the model.

• Change any **Product Specifications** for the caster, located to the left of the **CAD Preview Box** (be sure to click **update preview** after changes are made for the new model to appear).

- A CAD Image will appear which may be maneuvered in any direction to view. If one, or more, of the specifications do not appear correct, they may easily be changed in the drop down options to the left and the newly selected specification(s) will be changed after clicking **Generate**Preview again.
- Now you may select the **CAD Download Tab**.

 Use the Drop Down Menu, within the CAD Preview box, to select the desired file type then click Start Download. Check the PDF datasheet option for a quick and convenient way to get the most pertinent details all on one PDF page for review.