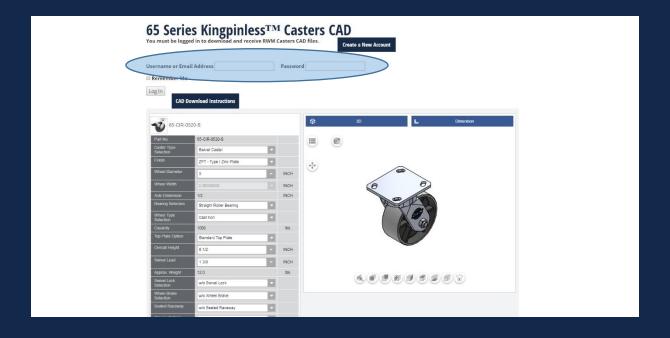

• Once you have created a profile, return to the page and Login configurator. Now use your account information to **Log in**.

• Once logged in you will see the **CAD Preview Box** now has a **CAD Download** option. Now you can begin to alter the model.