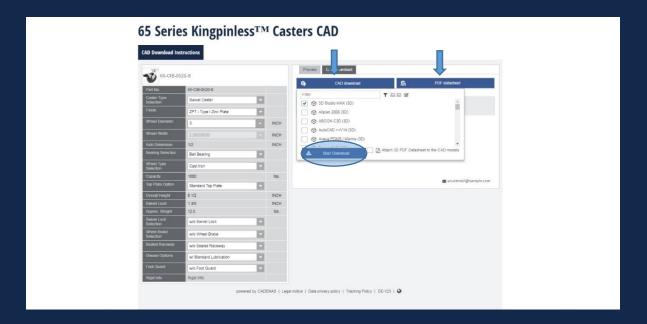

 Use the Drop Down Menu, within the CAD Preview box, to select the desired file type then click Start Download. Check the PDF datasheet option for a quick and convenient way to get the most pertinent details all on one PDF page for review.

- Once you have chosen the desired CAD System, a download should start and a file should be generated in the box.
- If a download did not automatically start use the **Zip File** of the created product that appears in the box to open the desired file. This may be downloaded to your personal Desktop where you may access it at any time.