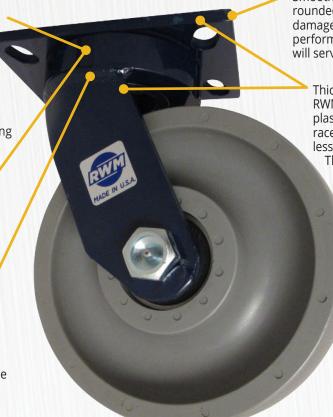

## Features & Benefits

Case-hardened bearing raceway vs. through-hardened raceway.
Case hardening strengthens the steel's outermost layer for superior toughness and long-wear characteristics while leaving the inner steel core elastic and strong; better to handle jarring vibrations from heavy loads. Through-hardening is more brittle in comparison and prone to cracking over extended periods of abuse.

Off-set precision-machined raceway design: reduces raceway wear, improves swivel action, reduces maintenance and provides longer service life.

Two welds around inner race. RWM's welds penetrate deeply to form a durable bond, not to mention we weld the inside and outside of all our swivel raceways providing twice the durability. Inside welds are also found on our legs for added strength.

Smooth Edges from our de-burring process and rounded corners on many series add safety and damage control. Our processes insure a great performing, good looking, quality product that will serve you for years to come.

Thicker leg and top material. Combine RWM's thicker cold-formed steel leg and plasma cut top plate with RWM's superior raceway design and you can expect even less downtime due to caster malfunction.

This combination of strength allows our product to carry up to 60% larger loads easier and safer than the competition.

RWM's press fit plug stays securely in place. Better than screw-type plugs. Vibration can back them out causing caster failure and factory floor litter that can disrupt production, endanger valuable goods and impact safety.