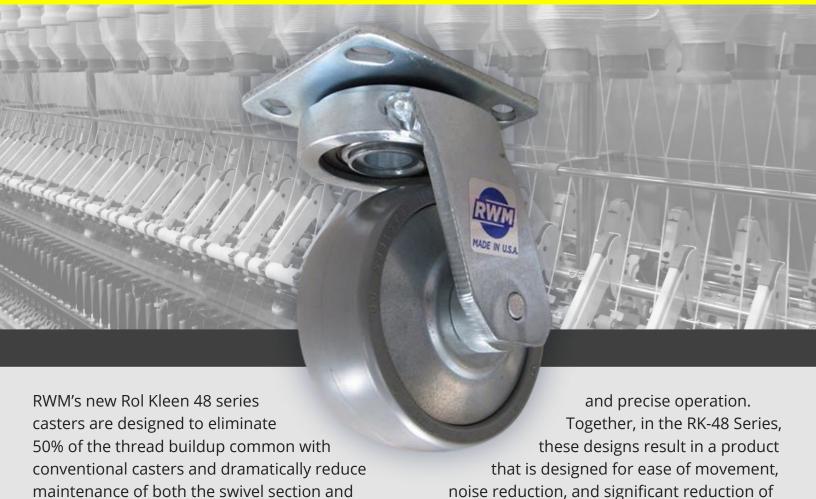

## RK-48 SERIES CASTER

With this raceway, the RK-48 offers ultra-quiet **PRODUCT FEATURES** 

Swivel Section: Sealed precision swivel bearing.

Capacity: Up to 500 lbs.

Axle: ½" diameter bolt.

wheel of the caster. RWM now offers the RK-48 Series caster, which combines the RK

Series caster design with the Freedom 48

Series' completely maintenance free raceway.

Finish: Zinc plated to protect against corrosion.

Wheels: Fits up to 2" wide wheels.

Thread Guard: Precision fitting full wheel thread guards

to reduce fiber build-up around the wheel.

thread or fiber build up in all applications

www.rwmcasters.com customerservice@rwmcasters.com

1225 Isley Drive • Gastonia, NC 28052 Phone: 1-800-634-7704 • Fax: 1-800-253-6634