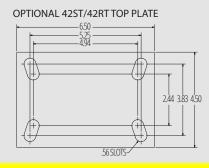

## RK-48 SERIES CASTER



With this raceway, the RK-48 offers ultra-quiet **PRODUCT FEATURES** 

Swivel Section: Sealed precision swivel bearing.

Capacity: Up to 500 lbs.

Axle: ½" diameter bolt.

wheel of the caster. RWM now offers the RK-48 Series caster, which combines the RK

Series caster design with the Freedom 48

Series' completely maintenance free raceway.

Finish: Zinc plated to protect against corrosion.

Wheels: Fits up to 2" wide wheels.

Thread Guard: Precision fitting full wheel thread guards

to reduce fiber build-up around the wheel.



thread or fiber build up in all applications



www.rwmcasters.com customerservice@rwmcasters.com



1225 Isley Drive • Gastonia, NC 28052 Phone: 1-800-634-7704 • Fax: 1-800-253-6634