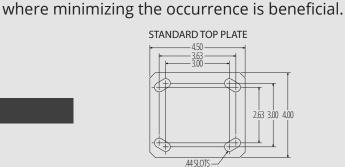

## RK-48 SERIES CASTER



With this raceway, the RK-48 offers ultra-quiet **PRODUCT FEATURES** 

Swivel Section: Sealed precision swivel bearing.

Capacity: Up to 500 lbs.

Axle: ½" diameter bolt.

wheel of the caster. RWM now offers the RK-48 Series caster, which combines the RK

Series caster design with the Freedom 48

Series' completely maintenance free raceway.

Finish: Zinc plated to protect against corrosion.

Wheels: Fits up to 2" wide wheels.

Thread Guard: Precision fitting full wheel thread guards

to reduce fiber build-up around the wheel.



thread or fiber build up in all applications



www.rwmcasters.com customerservice@rwmcasters.com



1225 Isley Drive • Gastonia, NC 28052 Phone: 1-800-634-7704 • Fax: 1-800-253-6634