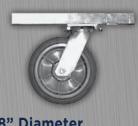

## **TITAN BDT FEATURES**

CAPACITY: 1,200 lbs.

**SIZE:** 6"L x 18"W x 63" H

HANDLES: Fold Down Easily for

Easy Storage

**CASTERS:** Superior RWM

Casters w/8"
Diameter

Non-Marking Wheels

## **◆Folded Upright Position**

▲ 8" Diameter Non-Marking Wheel