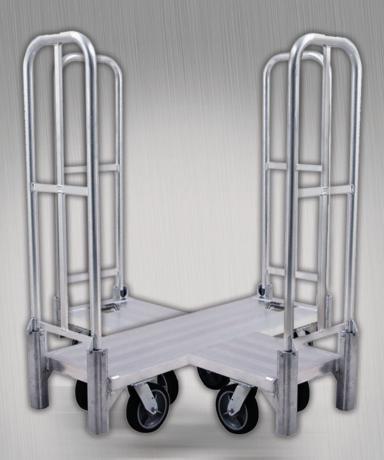

## TITAN BULK DELIVERY TRUCKS

Our Titan Bulk Delivery Truck saves time, space and money for all route delivery companies. The Titan BDT offers maximum maneuverability, zero turn radius and has a 1200 pound capacity. Heavy duty aluminum welded construction adds superior strength and durability for a long lasting product.

- Solid integrated deck
- Reduces storage space
- Aluminum is lighter than similar steel trucks and will not rust.
- Eliminates picking at delivery site
- Reduces driver fatigue
- Decreases check-in time
- Less product handling
- Increases accuracy for warehouse picking and pricing.

## **TITAN BDT FEATURES**

CAPACITY: 1,200 lbs.

**SIZE:** 6"L x 18"W x 63" H

HANDLES: Fold Down Easily for

Easy Storage

**CASTERS:** Superior RWM

Casters w/8"
Diameter

Non-Marking Wheels